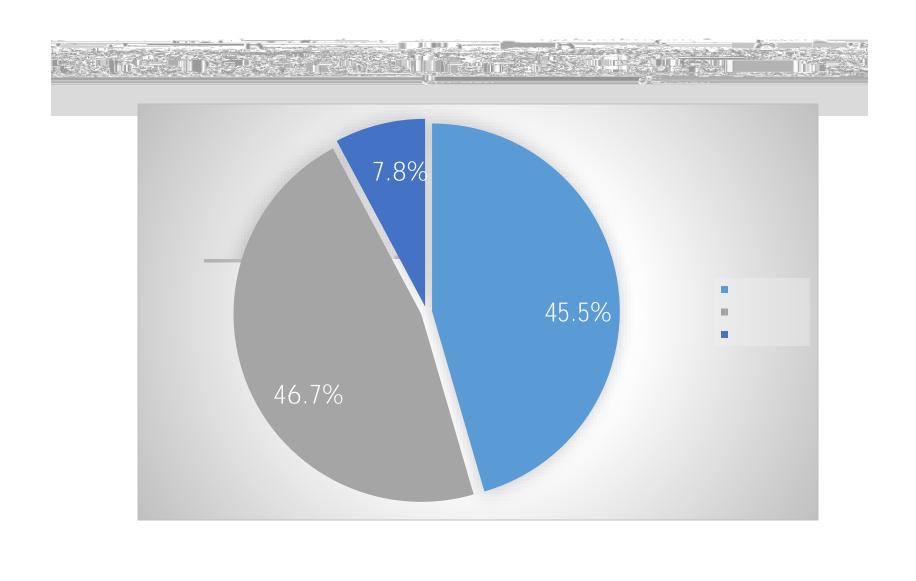

- 1800 C

H.F

| TCC Customized Question                                                                                                                                | Mean         | Mean       | Mean       |
|--------------------------------------------------------------------------------------------------------------------------------------------------------|--------------|------------|------------|
|                                                                                                                                                        | 2021         | 2019       | Change     |
| I understand my role in helping to achieve the institution's goals                                                                                     | 4.12         |            | N/A        |
| I am satisfied with working at TCC                                                                                                                     | 3.99         | 4.26       | -0.27      |
| this institution effectively facilitates the university transfer experience                                                                            | 3.94         |            | N/A        |
| this institution's processes are simple, clear, and documented where I can find them                                                                   | 3.28         |            | N/A        |
| community engagement efforts at this institution are focused on building success through education                                                     | 3.93         |            | N/A        |
| this institution practices continuous improvement and forward-thinking                                                                                 | 3.67         |            | N/A        |
| the institution addresses low-performing employees or detrimental workplace situations                                                                 | 3.08         |            | N/A        |
| TCC's policies, processes, and services help remove barriers to student success                                                                        | 3.54         | 3.90       | -0.37      |
| this institution's practices are environmentally sustainable                                                                                           | 3.54         |            | N/A        |
| this institution celebrates successes and fosters community                                                                                            | 3.76         |            | N/A        |
| this institution effectively uses resources to maximize financial responsibility and value to students                                                 | 3.67         |            | N/A        |
| I feel valued and appreciated as an employee                                                                                                           | 3.49         |            | N/A        |
| the institution's physical facilities are safe, modern, accessible, and accommodating                                                                  | 3.80         |            | N/A        |
| 11 275 Tf1 0 0 1 2 75 70 760 75 01 720 450 25 1 450 25 14 275 ra\mathbb{\text{M}}\mathbb{\text{D}}\mathbb{\text{T}} 0 1 2 75 Tf1 0 0 1 2 2 760 7/c 124 | 02 (E0 2E 14 | 275 ro#/61 | m/F2 11T/F |