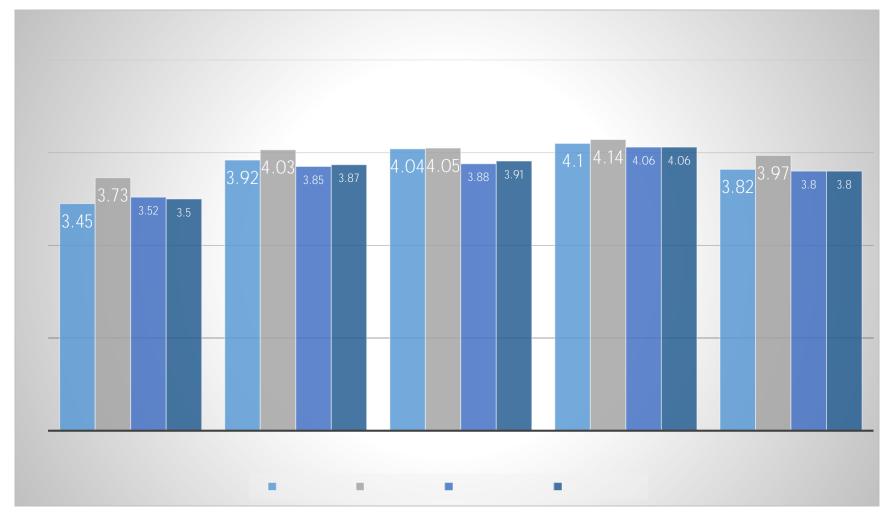

- 1800 C

H.F

| TCC Customized Question                                                                                                                                | Mean         | Mean       | Mean       |
|--------------------------------------------------------------------------------------------------------------------------------------------------------|--------------|------------|------------|
|                                                                                                                                                        | 2021         | 2019       | Change     |
| I understand my role in helping to achieve the institution's goals                                                                                     | 4.12         |            | N/A        |
| I am satisfied with working at TCC                                                                                                                     | 3.99         | 4.26       | -0.27      |
| this institution effectively facilitates the university transfer experience                                                                            | 3.94         |            | N/A        |
| this institution's processes are simple, clear, and documented where I can find them                                                                   | 3.28         |            | N/A        |
| community engagement efforts at this institution are focused on building success through education                                                     | 3.93         |            | N/A        |
| this institution practices continuous improvement and forward-thinking                                                                                 | 3.67         |            | N/A        |
| the institution addresses low-performing employees or detrimental workplace situations                                                                 | 3.08         |            | N/A        |
| TCC's policies, processes, and services help remove barriers to student success                                                                        | 3.54         | 3.90       | -0.37      |
| this institution's practices are environmentally sustainable                                                                                           | 3.54         |            | N/A        |
| this institution celebrates successes and fosters community                                                                                            | 3.76         |            | N/A        |
| this institution effectively uses resources to maximize financial responsibility and value to students                                                 | 3.67         |            | N/A        |
| I feel valued and appreciated as an employee                                                                                                           | 3.49         |            | N/A        |
| the institution's physical facilities are safe, modern, accessible, and accommodating                                                                  | 3.80         |            | N/A        |
| 11 275 Tf1 0 0 1 2 75 70 760 75 01 720 450 25 1 450 25 14 275 ra\mathbb{\text{M}}\mathbb{\text{D}}\mathbb{\text{T}} 0 1 2 75 Tf1 0 0 1 2 2 760 7/c 124 | 02 (E0 2E 14 | 275 ro#/61 | m/F2 11T/F |