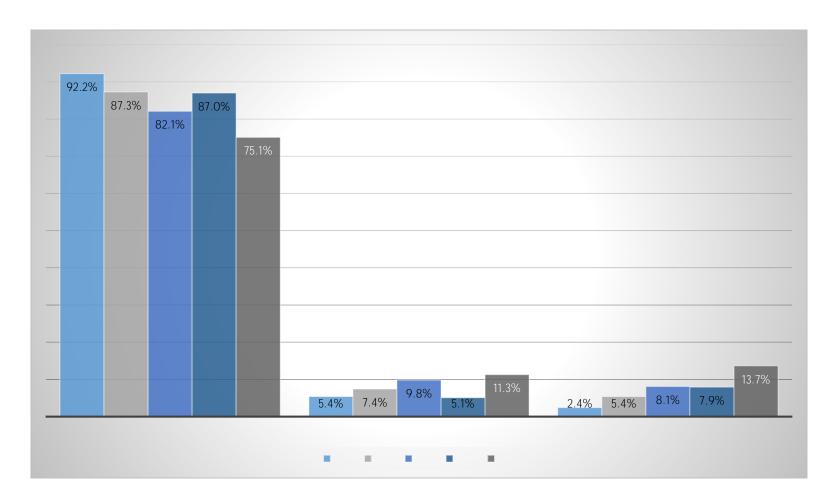

11.275 Tf1 0 0 1 2.25 79.760.75 91.728 650.25 1 650.25 14.275 re\hB/F9 11.275 Tf1 0 0 1 2.2.76es7(s 136.83 650.25 14.275 re\hB/F2 11T/F2

|--|--|

| Racial Diversity Subscale - Institutional Structure                       | Mean | Mean | Mean   |
|---------------------------------------------------------------------------|------|------|--------|
|                                                                           | 2021 | 2019 | Change |
| my institution has a strong commitment to promoting racial/ethnic harmony | 4.08 | 4.13 | -0.05  |
|                                                                           |      |      |        |
|                                                                           |      |      |        |
|                                                                           |      |      |        |
|                                                                           |      |      |        |
|                                                                           |      |      |        |
|                                                                           |      |      |        |
|                                                                           |      |      |        |
|                                                                           |      |      |        |
|                                                                           |      |      |        |
|                                                                           |      |      |        |
|                                                                           |      |      |        |
|                                                                           |      |      |        |
|                                                                           |      |      |        |
|                                                                           |      |      |        |
|                                                                           |      |      |        |
|                                                                           |      |      |        |
|                                                                           |      |      |        |
|                                                                           |      |      |        |
|                                                                           |      |      |        |
|                                                                           |      |      |        |
|                                                                           |      |      |        |